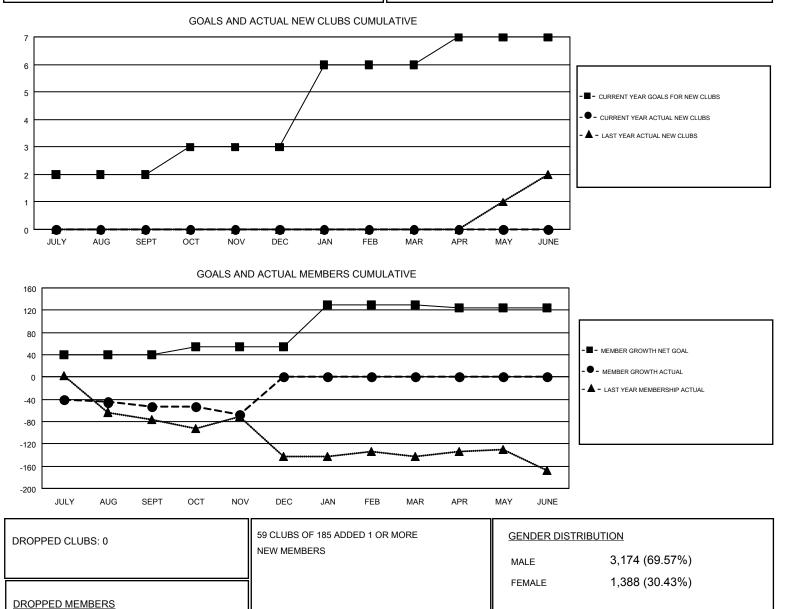

## Multiple District 16

LOCATION: NEW JERSEY

## GMT: MAHESH CHITNIS

\_

GMT CA 1

Results as of: 11/30/2017

| Clubs                 |               |           |               | Members<br>RESULTS FOR 2017-2018 |                           |                         |                                                    |
|-----------------------|---------------|-----------|---------------|----------------------------------|---------------------------|-------------------------|----------------------------------------------------|
| RESULTS FOR 2017-2018 |               |           |               |                                  |                           |                         |                                                    |
| QUARTER               | NEW CLUB GOAL | NEW CLUBS | DROPPED CLUBS | QUARTER                          | MEMBER GROWTH NET<br>GOAL | MEMBER GROWTH<br>ACTUAL | DROPPED<br>MEMBERS ACTUAL<br>(including transfers) |
| JULY/AUG/SEPT         | 2             | 0         | 0             | JULY/AUG/SEPT                    | 40                        | 131                     | 146                                                |
| OCT/NOV/DEC           | 1             | 0         | 0             | OCT/NOV/DEC                      | 15                        | 72                      | 84                                                 |
| JAN/FEB/MAR           | 3             | 0         | 0             | JAN/FEB/MAR                      | 75                        | 0                       | 0                                                  |
| APR/MAY/JUNE          | 1             | 0         | 0             | APR/MAY/JUNE                     | -5                        | 0                       | 0                                                  |